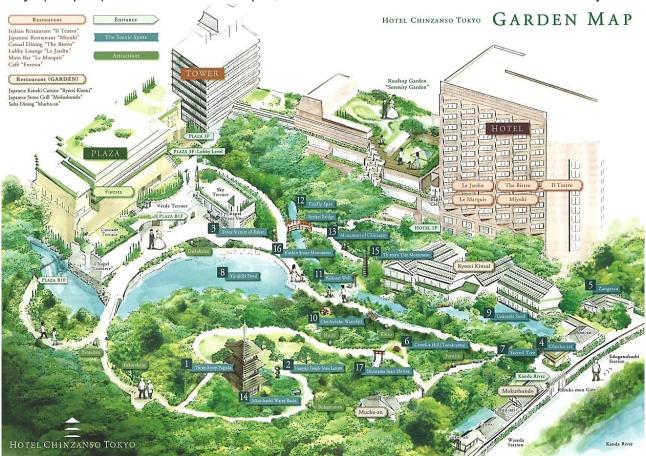

### **Banquet**

Time: 18:00 - 20:00, April 21 (16:30 - 17:45 Strolling the garden at Hotel Chinzanso Tokyo)

Place: Jupiter Room, Plaza 4F, Hotel Chinzanso Tokyo Address: 7-10-8, Sekiguchi, Bunkyo-ku, 112-8680 Tokyo

GPS Coordinates: 35.7123527, 139.7259712

Tel: +81 3 3943 1111 URL: http://www.hotel-chinzanso-tokyo.com/

**Note for Movement:** The chartered buses to Hotel Chinzanso Tokyo will depart from The University of Tokyo (see p.26) at 15:40. After the banquet, the chartered buses will move back to the university.