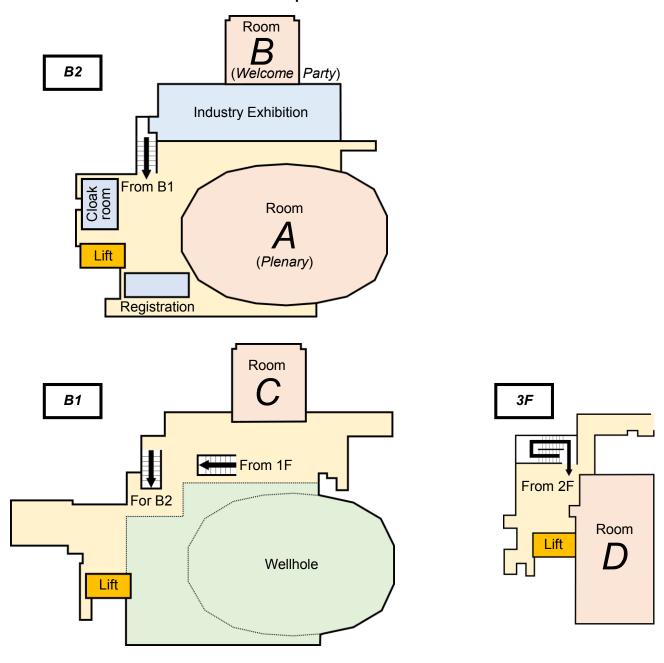

## **Ito International Research Center Floor Map:**



## Name Badge:

Access to conference sessions, company visit and social activities is gained by showing your conference badge. Please wear your name badge at all occasions during the conference.

## **Preparing for Presentations:**

Please bring your presentation to the session room. To assure a fluent transition between speakers, all presenting authors are asked to meet their session chair and to prepare their presentation in the respective session rooms at least 15 minutes before the start of the session during which they will present.

## **Internet Access:**

You can find the network name and password in your name badge.